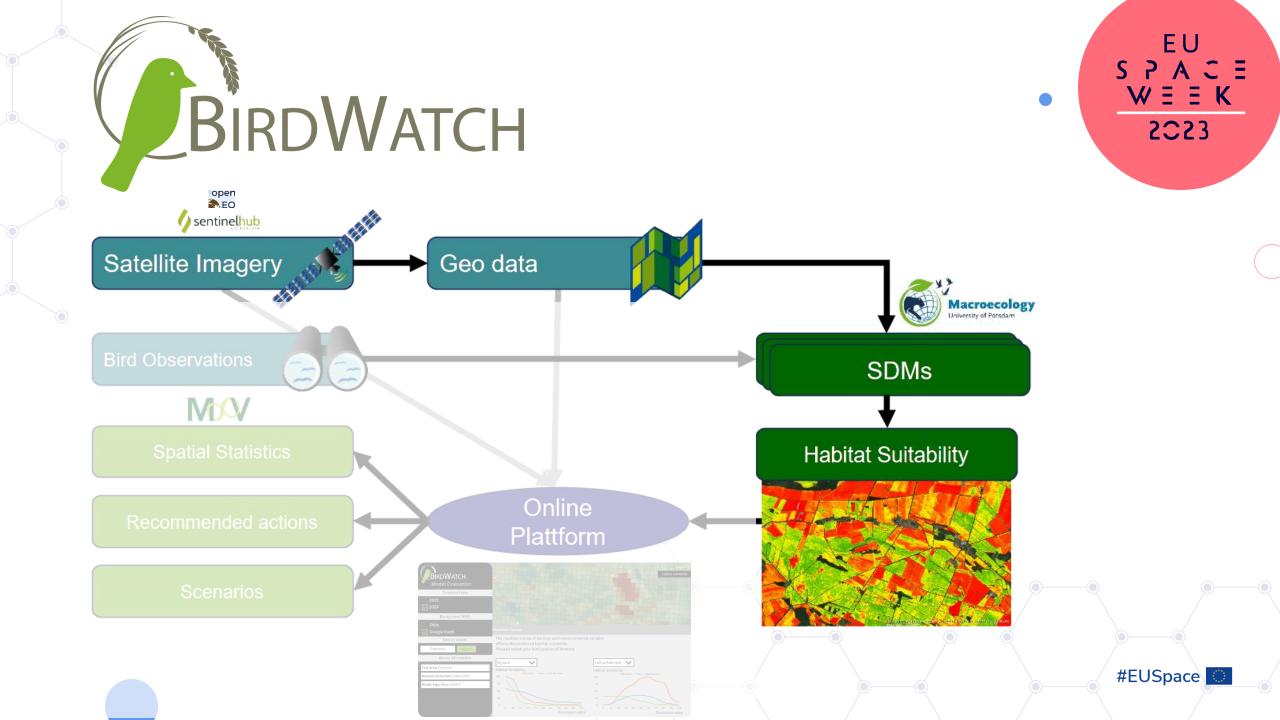

#### Four Test Regions:

ΕU

S P A C E W E E K

2023

- Flanders
- Germany
- Lithuania
- South Tyrol

- Our species distribution models (SMDs) use Sentinel-1 and Sentinel-2 datasets as well as data from the European Land Monitoring Service to map important parameters for farmland bird habitat suitability:
  - Landscape Features
  - Landcover
  - Crop Type
  - Mowing Patterns
  - Soil moisture
  - Heterogenity of the Landscape