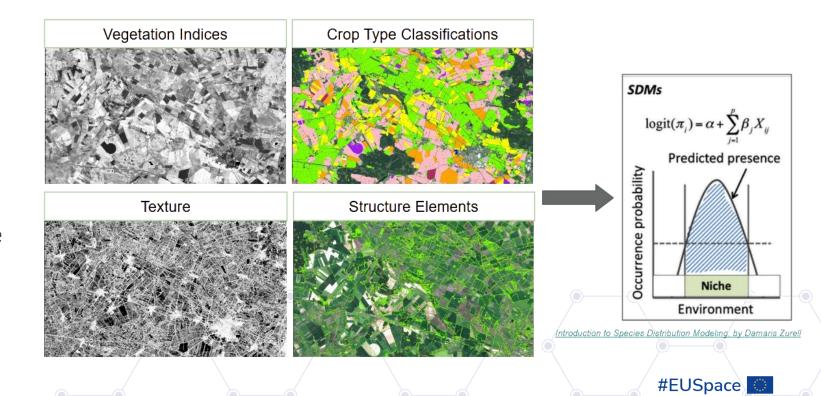

#### Four Test Regions:

ΕU

S P A C E W E E K

2023

- Flanders
- Germany
- Lithuania
- South Tyrol

- Our species distribution models (SMDs) use Sentinel-1 and Sentinel-2 datasets as well as data from the European Land Monitoring Service to map important parameters for farmland bird habitat suitability:
  - Landscape Features
  - Landcover
  - Crop Type
  - Mowing Patterns
  - Soil moisture
  - Heterogenity of the Landscape