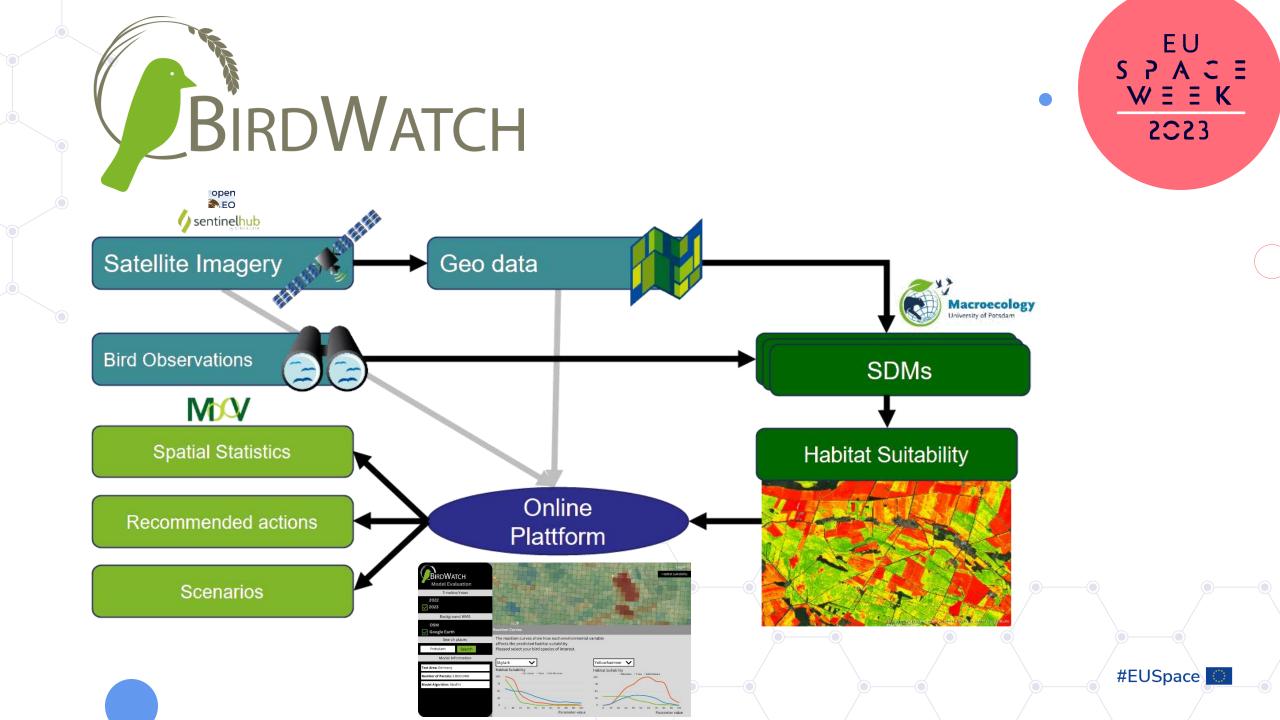

#### Four Test Regions:

ΕU

S P A C E W E E K

2023

- Flanders
- Germany
- Lithuania
- South Tyrol

- Our species distribution models (SMDs) use Sentinel-1 and Sentinel-2 datasets as well as data from the European Land Monitoring Service to map important parameters for farmland bird habitat suitability:
  - Landscape Features
  - Landcover
  - Crop Type
  - Mowing Patterns
  - Soil moisture
  - Heterogenity of the Landscape