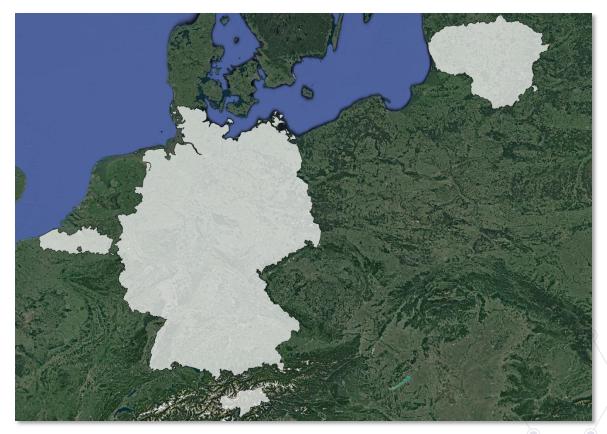

#### Four Test Regions:

ΕU

S P A C E W E E K

2023

- Flanders
- Germany
- Lithuania
- South Tyrol

- Our species distribution models (SMDs) use Sentinel-1 and Sentinel-2 datasets as well as data from the European Land Monitoring Service to map important parameters for farmland bird habitat suitability:
  - Landscape Features
  - Landcover
  - Crop Type
  - Mowing Patterns
  - Soil moisture
  - Heterogenity of the Landscape