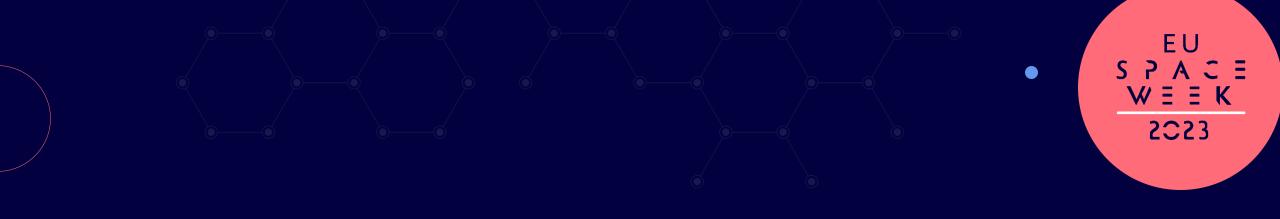

## Motivation

## The Application

Bird Images by *Macaulay Library* please check https://birdwatch-europe.org/species/ for more information

- 10 bird species are used as **biodiversity indicators**
- Some of them are already quite threatened, some of them have declining numbers
- All of them are part of the

common farmland bird index for their respective region

• Ornithological and citizen science observation data are available

#EUSpace

EU

SPACE WEEK

2023